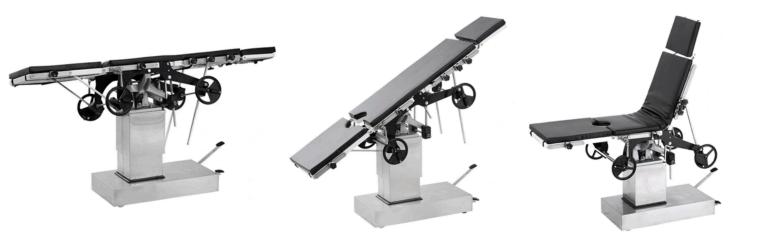

## Main Specification

| Main Specification                  |               |
|-------------------------------------|---------------|
| Length/Width                        | 2000mm/480mm  |
| Height                              | 720mm-980mm   |
| Trendelenburg/ Revers Trendelenburg | ≥30°/≥20°     |
| Lateral Tilt                        | ≥18°/≥18°     |
| Head Section Up/Down                | ≥45°/≥90°     |
| Leg Section Up/ Down/ Outside       | ≥15°≥90°/≥90° |
| Back Section Up/ Down               | ≥75°/≥18°     |
| Kidney Bridge Lift                  | 115mm         |
| Load Capacity                       | 250kg         |