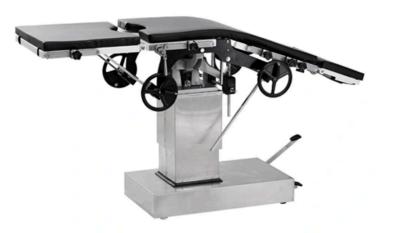

## Main Specification

| Main Specification                  |               |
|-------------------------------------|---------------|
| Length/Width                        | 2000mm/480mm  |
| Height                              | 720mm-980mm   |
| Trendelenburg/ Revers Trendelenburg | ≥30°/≥20°     |
| Lateral Tilt                        | ≥18°/≥18°     |
| Head Section Up/Down                | ≥45°/≥90°     |
| Leg Section Up/ Down/ Outside       | ≥15°≥90°/≥90° |
| Back Section Up/ Down               | ≥75°/≥18°     |
| Kidney Bridge Lift                  | 115mm         |
| Load Capacity                       | 250kg         |