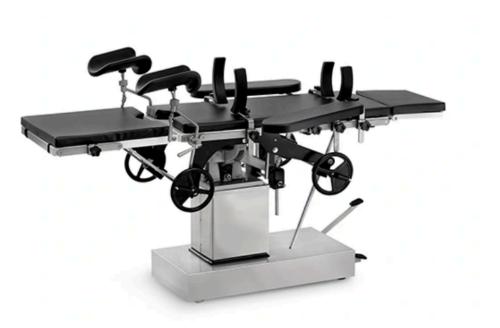

## Manual Operation Theatre Table For Operating Room

## Introduction

1.3001 is hydraulic mechanical operating table. The table up-down is hydraulic controlled.

2.The column and base cover are all stainless steel 304#, which is convenient for clean and disinfection.

## Main Specification

| Main Specification                  |               |
|-------------------------------------|---------------|
| Length/Width                        | 2000mm/480mm  |
| Height                              | 720mm-980mm   |
| Trendelenburg/ Revers Trendelenburg | ≥30°/≥20°     |
| Lateral Tilt                        | ≥18°/≥18°     |
| Head Section Up/Down                | ≥45°/≥90°     |
| Leg Section Up/ Down/ Outside       | ≥15°≥90°/≥90° |
| Back Section Up/ Down               | ≥75°/≥18°     |
| Kidney Bridge Lift                  | 115mm         |
| Load Capacity                       | 250kg         |