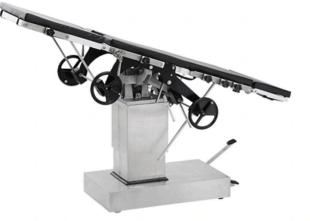

## Main Specification

| Main Specification                  |               |
|-------------------------------------|---------------|
| Length/Width                        | 2000mm/480mm  |
| Height                              | 720mm-980mm   |
| Trendelenburg/ Revers Trendelenburg | ≥30°/≥20°     |
| Lateral Tilt                        | ≥18°/≥18°     |
| Head Section Up/Down                | ≥45°/≥90°     |
| Leg Section Up/ Down/ Outside       | ≥15°≥90°/≥90° |
| Back Section Up/ Down               | ≥75°/≥18°     |
| Kidney Bridge Lift                  | 115mm         |
| Load Capacity                       | 250kg         |