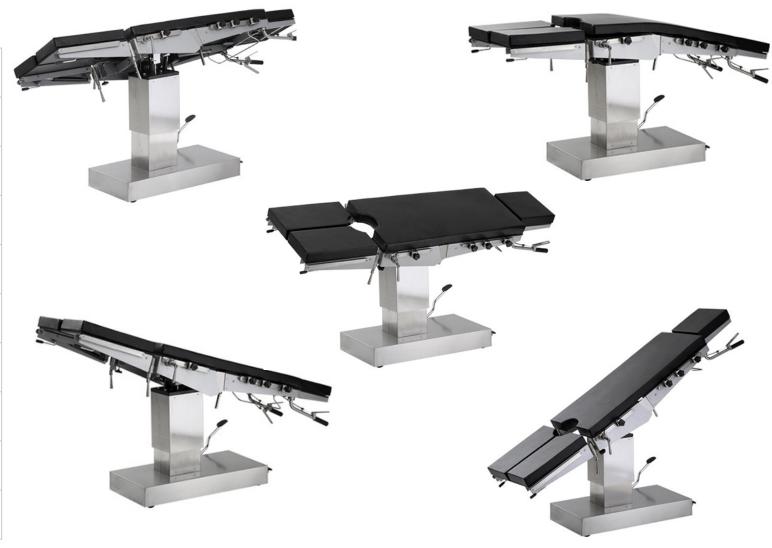

## Introduction

This operating table is suitable for surgical procedures of the head, neck, thorax, abdomen perineum and extremities as well as for gynecological, obstetrical, urological, otorhino laryngological and cranial operations. It can be raised , lowered, Reversed Trendelenburg, Trendelenburg, Lateral Tilt. Leg sedtion can be rotated , opened, disassembled and adjusted easily. It is most adapt to the urological operation. The table top made of high strength plastic can move backwards and forwards. **X-ray examination can be carried out on it.** 

## Main Specification

| Main Specification                  |               |
|-------------------------------------|---------------|
| Length/Width                        | 2000mm/480mm  |
| Height                              | 720mm-980mm   |
| Trendelenburg/ Revers Trendelenburg | ≥30°/≥20°     |
| Lateral Tilt                        | ≥18°/≥18°     |
| Head Section Up/Down                | ≥45°/≥90°     |
| Leg Section Up/ Down/ Outside       | ≥15°≥90°/≥90° |
| Back Section Up/ Down               | ≥75°/≥18°     |
| Kidney Bridge Lift                  | 115mm         |
| Load Capacity                       | 250kg         |