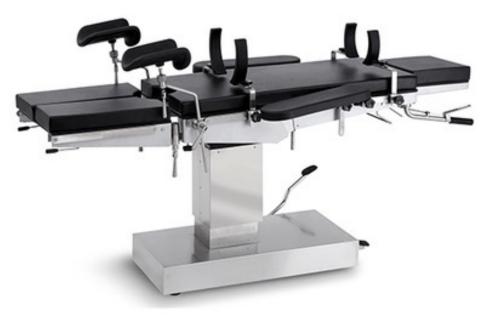

## Introduction

This operating table is suitable for surgical procedures of the head, neck, thorax, abdomen perineum and extremities as well as for gynecological, obstetrical, urological, otorhino laryngological and cranial operations. It can be raised , lowered, Reversed Trendelenburg, Trendelenburg, Lateral Tilt. Leg sedtion can be rotated , opened, disassembled and adjusted easily. It is most adapt to the urological operation. The table top made of high strength plastic can move backwards and forwards. **X-ray examination can be carried out on it.** 

It can be raised or lowered hydraulically by means of an oil pump. Various positions can be controlled from both side. Chassis inside outside cover of this table are stainless steel.