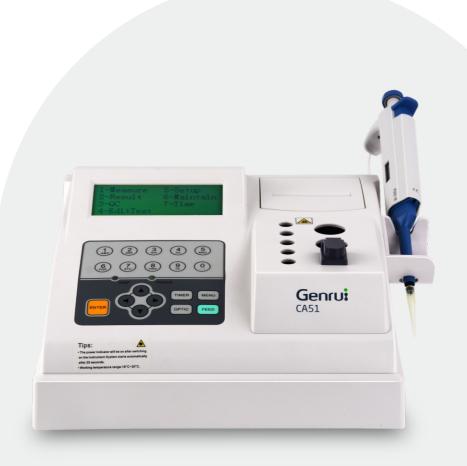

## **General Features**

Parameters: PT, APTT, TT, FIB, etc. Principle: Clotting, optical method Disposable cuvette, no carry-over

Precise electronic pipette

Languages: English, French, Spanish, Portuguese, etc.

Automatic start at reagent addition Thermal printer, auto&manual print

Support LIS

Less and easy maintenance

1 testing channel

Display: 4.3-inch screen Cuvette incubation positions: 5 Reagent incubation positions: 2 Size:  $290mm \times 260mm \times 135mm$ 

## **Technical Specifications**

Wavelength: LED 470nm

Memory: 10,000 results storage

Input: Keypad

Sample volume: 20-40µL Reagent volume: 20-40µL Electronic pipette: 20-200µL

Available dimensions: Seconds, mg/dL, g/L, U/L