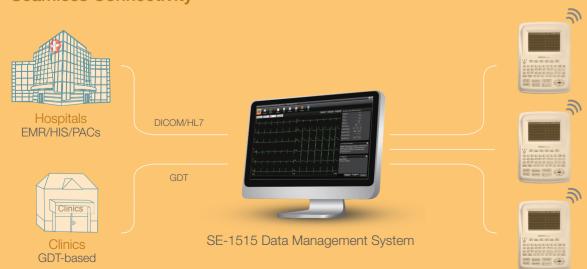

## **Seamless Connectivity**

## Network your ECG data with the help of EDAN SE-1515 Data Management System

- Bi-directional communication with ECG machines on worklist and reports
- Cardiac consultation upon ECG reports over database sharing
- Multiple report formats output including PDF, XML, SCP, DICOM, JPG, BMP, and DOC
- Data access with HIS/EMR/PACs/CIS based on HL7/DICOM/GDT protocol