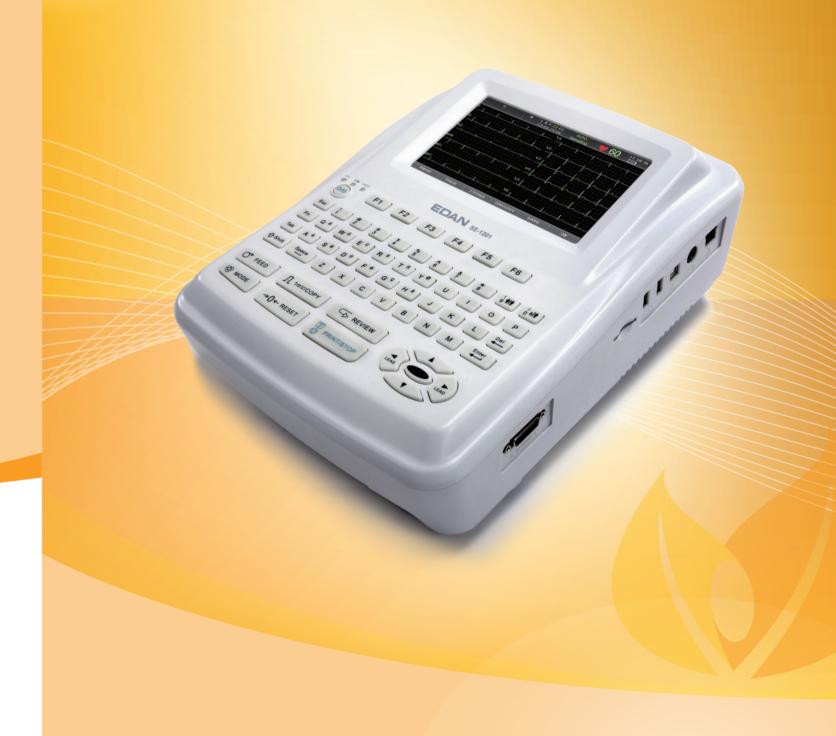

# SE-1201 Electrocardiograph

## User-friendly Design

- 7" high resolution color touch screenAlphanumeric keyboard

### Streamlined Workflow

- One-touch operation
- Support barcode scanner to simplify workflow

- Accurate Clinical Performances

  Weak signal detection with the advanced 24-bit A/D converter technology
- Anti-noise technology with comprehensive filters and high CMRR over 140dB
- 120s real-time ECG waveform freezing and review to assist diagnosis
- The 0.01-300Hz bandwidth for pediatric patients according to AHA's recommendation
- The 64,000Hz sampling frequency maximizes the confidence in detecting pacemaker signal
- Built-in Glasgow ECG Interpretation