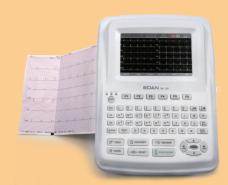

# SE-1201 Electrocardiograph

## User-friendly Design

- 7" high resolution color touch screenAlphanumeric keyboard

- Flexible Printing Solutions

  Built-in high resolution thermal recorder

  Support external USB printer