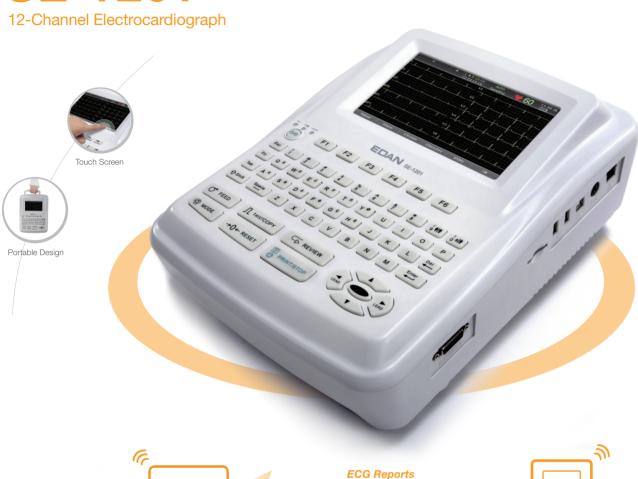

## User-friendly Design

- 7" high resolution color touch screenAlphanumeric keyboard

### Streamlined Workflow

- One-touch operation
- Support barcode scanner to simplify workflow

- Accurate Clinical Performances

  Weak signal detection with the advanced 24-bit A/D converter technology
- Anti-noise technology with comprehensive filters and high CMRR over 140dB
- 120s real-time ECG waveform freezing and review to assist diagnosis
- The 0.01-300Hz bandwidth for pediatric patients according to AHA's recommendation
- The 64,000Hz sampling frequency maximizes the confidence in detecting pacemaker signal
- Built-in Glasgow ECG Interpretation

- Flexible Printing Solutions

  Built-in high resolution thermal recorder

  Support external USB printer

## Data Management

- Internal storage up to 800 ECGs and can be enlarged by USB flash disk and SD card
- Optional SE-1515 Data Management System to construct your ideal network solution
   Data transmission to PC via series port/LAN/built-in Wi-Fi
- Report formats: PDF and optional SCP/FDA-XML/DICOM data export