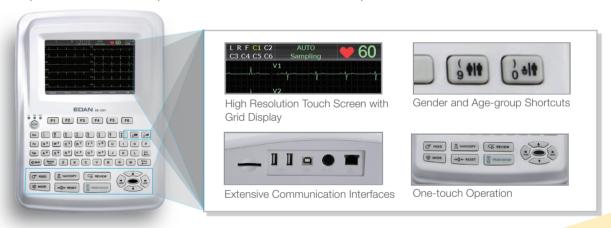

## User-friendly Design

- 7" high resolution color touch screenAlphanumeric keyboard

### Streamlined Workflow

- One-touch operation
- Support barcode scanner to simplify workflow

- Accurate Clinical Performances

  Weak signal detection with the advanced 24-bit A/D converter technology
- Anti-noise technology with comprehensive filters and high CMRR over 140dB
- 120s real-time ECG waveform freezing and review to assist diagnosis
- The 0.01-300Hz bandwidth for pediatric patients according to AHA's recommendation
- The 64,000Hz sampling frequency maximizes the confidence in detecting pacemaker signal
- Built-in Glasgow ECG Interpretation

- Flexible Printing Solutions

  Built-in high resolution thermal recorder

  Support external USB printer

## Data Management

- Internal storage up to 800 ECGs and can be enlarged by USB flash disk and SD card
- Optional SE-1515 Data Management System to construct your ideal network solution
   Data transmission to PC via series port/LAN/built-in Wi-Fi
- Report formats: PDF and optional SCP/FDA-XML/DICOM data export