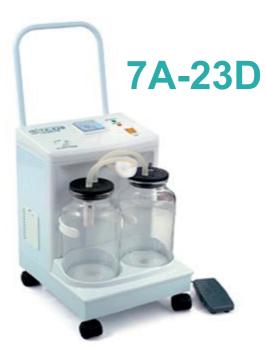

## **Electric Suction Apparatus**

Features: Adopting oil-free piston pump

Clean-without pollution of oil and smoke

Convent-no need add oil to maintain daily

Safe-no plus pressure during using

No flow backwards pressure when the machine stops, so the liquid won't flow backwards

Complete plastic panels, hand-switch and foot-switch for operating easily. Select negative pressure at will with no level for pressure adjustment, and overflow protection mechanism, safe and reliable.

## Principle technical data:

Max negative pressure: ≥0.09MPa

Noise:  $\leq 65 \text{ dB}(A)$  Power:  $\leq 180 \text{VA}$ 

**Pumping rate:** ≥ 20L/min **Reservoir capacity:** 2500mL/pc, 2pieces

**Note:** Not suitable for continuous use in the induced abortions and for the inflammable or explodable surroundings. Max continuous working time is 30 minutes, continuity rate: 50% Electrical appliance safety requirement: Class I, Type B