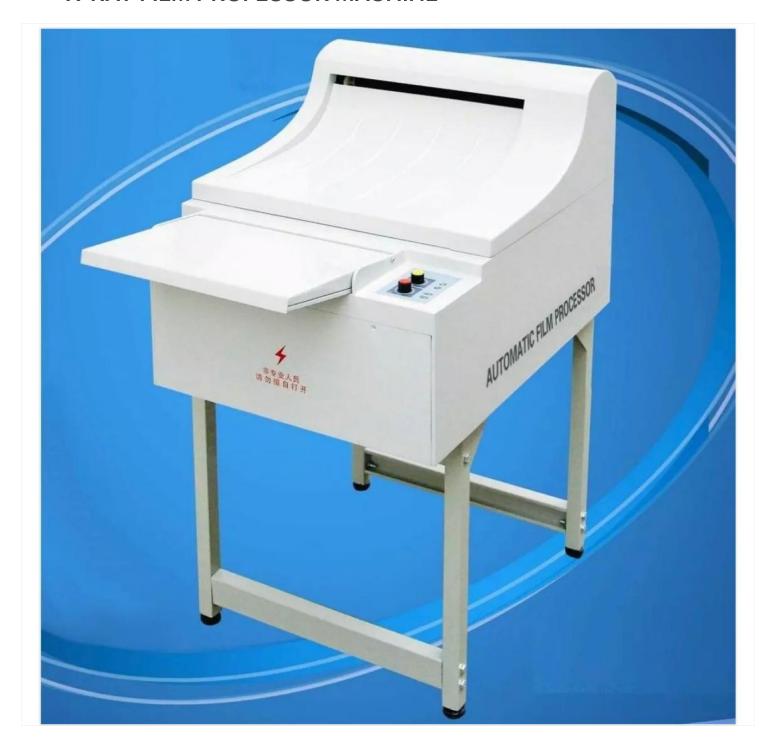

## X-RAY FILM PROFESSOR MACHINE

## Features:

- 1.Produce technology: The out casing is made of plastics mould. It's very strong, durable and anti-corrode.
- 2. Equipment Figure: New designed small body and beautiful outlook. Taking films very expediently due films turn above.
- 3.Install & Adjustment: Occupy small ground, install very freely, fit any

dark room and put it on the table directly.

- 4.Film-Sending Frame: Safe Film-Sending systems come from one whole design, no films jamming or scratch.
- 5.High-Effect Drying: New wind route technical can blow all little water spot on the films. At the high net surrounding, can get distinct clear cut films.
- 6.Film-sending Board with Cover: Light and close film-sending cover board, operator may open lamp and leave after enter films. This design make work easily and improve work effect.
- 7.Critical Parts: The rollers' material can resist high-temperate and crystallization. No change shape and swell for using long time. 8.Circuit Control: Microprocessor controls heating, automatic check and touch films, replenish